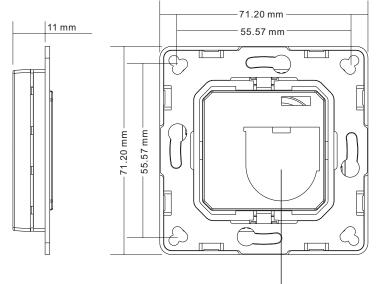

# Dimensions Safety & Warnings

This device contains a button lithium battery that shall be stored and disposed properly.
DO NOT expose the device to moisture.

80x80x13.6mm

### Installation

1.Remove battery insulator

2.Install the controller to wall(2 methods)

**Method 1**:Stick 3M glue on the back of the bracket and then stick the bracket to the wall

Method 2: Screw the bracket

to the wall

Back side

The key part of this controller is a universal, standard size design switch element that can be integrated in numerous frames by different manufactures as below list:

| BEKER  | S1, B1, B3, B7 glass          |
|--------|-------------------------------|
| GIRA   | Standard55, E2, Event, Esprit |
| JUNG   | A500, Aplus                   |
| MERTEN | M-smart, M-Arc, M-Plan        |