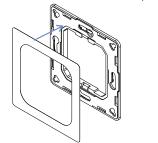

### Installation

1.Remove battery insulator

2.Install the controller to wall(2 methods)

**Method 1**:Stick 3M glue on the back of the bracket and then stick the bracket to the wall

Method 2: Screw the bracket

to the wall

Back side

The key part of this controller is a universal, standard size design switch element that can be integrated in numerous frames by different manufactures as below list:

| BEKER  | S1, B1, B3, B7 glass          |
|--------|-------------------------------|
| GIRA   | Standard55, E2, Event, Esprit |
| JUNG   | A500, Aplus                   |
| MERTEN | M-smart, M-Arc, M-Plan        |