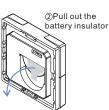

### Installation

1.Remove battery insulator

2.Install the controller to wall(2 methods)

**Method 1**:Stick 3M glue on the back of the bracket and then stick the bracket to the wall

Method 2: Screw the bracket