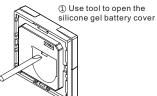

### Installation

1.Remove battery insulator

2.Install the controller to wall(2 methods)

**Method 1**:Stick 3M glue on the back of the bracket and then stick the bracket to the wall

Method 2: Screw the bracket