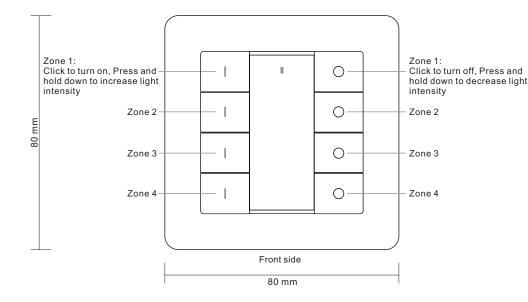

- Control 4 zones of RF receiver
- Single color controller
- · Compatible with all universal series RF receivers
- 1 receiver can be paired by max 8 different remote controls.
- Waterproof grade: IP20

**Step 3:**Choose one zone and click | or O of the zone(e.g. zone 4), LED lights connected with the RF receiver flicker once means the receiver is paired with zone 4 successfully.

Note: one receiver can be paired with max 8 remote controls.