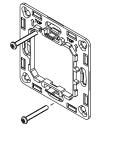

### Installation

1.Remove battery insulator

2.Install the controller to wall(2 methods)

**Method 1**:Stick 3M glue on the back of the bracket and then stick the bracket to the wall

Method 2: Screw the bracket

to the wall

Back side

The key part of this controller is a universal, standard size design switch element that can be integrated in numerous frames by different manufactures as below list:

| BEKER  | S1, B1, B3, B7 glass          |
|--------|-------------------------------|
| GIRA   | Standard55, E2, Event, Esprit |
| JUNG   | A500, Aplus                   |
| MERTEN | M-smart, M-Arc, M-Plan        |