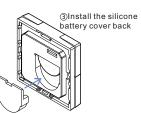

### Installation

1.Remove battery insulator

2.Install the controller to wall(2 methods)

**Method 1**:Stick 3M glue on the back of the bracket and then stick the bracket to the wall

Method 2: Screw the bracket