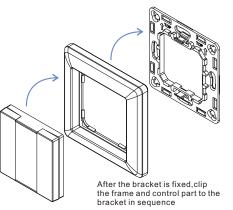

### Installation

1.Remove battery insulator

2.Install the controller to wall(2 methods)

**Method 1**:Stick 3M glue on the back of the bracket and then stick the bracket to the wall

Method 2: Screw the bracket

to the wall

Back side

The key part of this controller is a universal, standard size design switch element that can be integrated in numerous frames by different manufactures as below list:

| BEKER  | S1, B1, B3, B7 glass          |
|--------|-------------------------------|
| GIRA   | Standard55, E2, Event, Esprit |
| JUNG   | A500, Aplus                   |
| MERTEN | M-smart, M-Arc, M-Plan        |